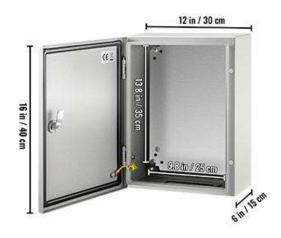

## Specifications

- Material: GRP, Stainless Steel
- Enclosure: Steel with powdercoated
- Mounting: Wall mount
- Wide input voltage range 120-240VAC nominal, 50/60Hz
- Individual light monitoring status
- Remote monitoring output (dry output) for lights
- Flash: Synced via GPS in light or via controller
- Photocell override switch
- Design degree of protection: IP65
- Operating temperature range: -30°C to +55°C
- Weight: 4.0kg