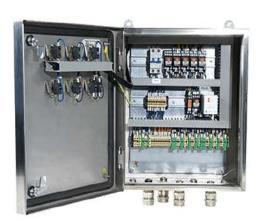

## **Key Features**

- Classification: Safe Area
- Cost-efficient housing design
- Integrated Over Voltage Protection
- Connect up to 4 compatible tower lights
  (on request customized upto 8 lights)
- Simple cable connection for easy installation
- Supplied with EMC cable glands and blind plugs
- Two-year warranty

## Specifications

- Material: GRP, Stainless Steel
- Enclosure: Steel with powdercoated
- Mounting: Wall mount
- Wide input voltage range 120-240VAC nominal, 50/60Hz
- Individual light monitoring status
- Remote monitoring output (dry output) for lights
- Flash: Synced via GPS in light or via controller
- Photocell override switch
- Design degree of protection: IP65
- Operating temperature range: -30°C to +55°C
- Weight: 4.0kg