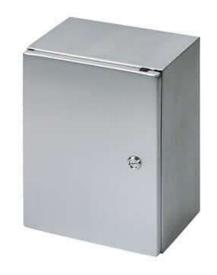

## Specifications

- Material: GRP, Stainless Steel
- Enclosure: Steel with powdercoated
- Mounting: Wall mount
- Wide input voltage range 120-240VAC nominal, 50/60Hz
- Individual light monitoring status
- Remote monitoring output (dry output) for lights
- Flash: Synced via GPS in light or via controller
- Photocell override switch
- Design degree of protection: IP65
- Operating temperature range: -30°C to +55°C
- Weight: 4.0kg