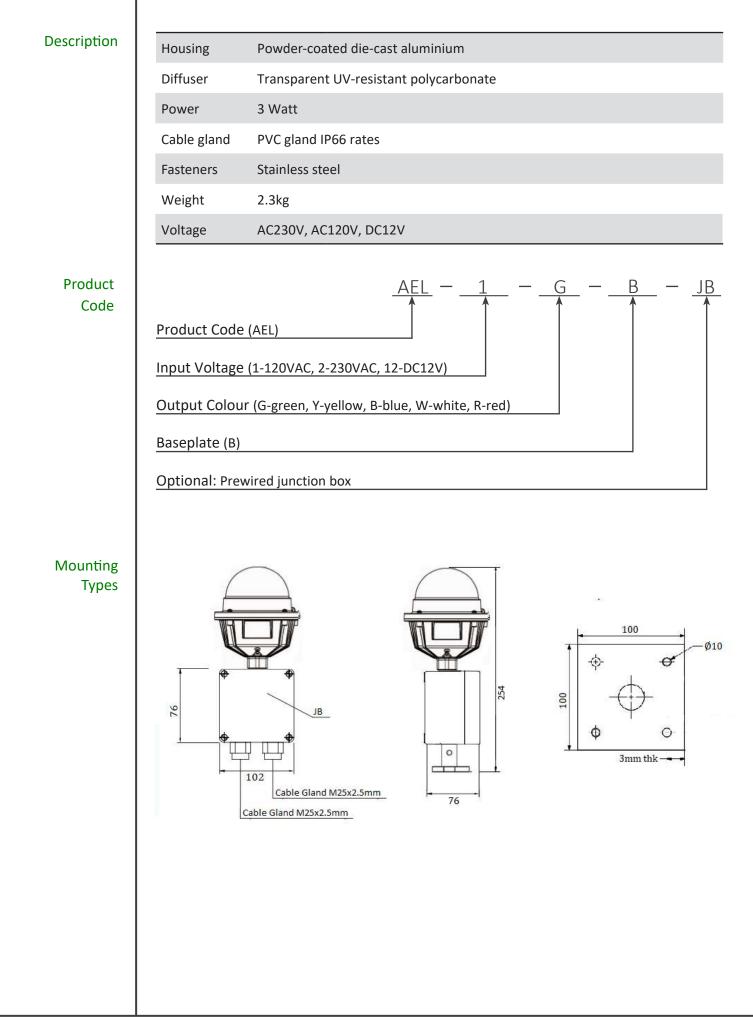

## HELIPORT EQUIPMENT HELICO FATO/APPROACH PERIMETER LIGHT

| Annex 14                                                                                                                               | 14, Volume I - Aerodrome Design and Operations<br>4, Volume II - Heliports<br>51 Heliport Manual<br>5390-2                                                                                                                                                       |
|----------------------------------------------------------------------------------------------------------------------------------------|------------------------------------------------------------------------------------------------------------------------------------------------------------------------------------------------------------------------------------------------------------------|
| FATO, Approach aiming point and Taxiway                                                                                                |                                                                                                                                                                                                                                                                  |
| <ul> <li>Single LED optic techr</li> <li>Durable powder coat</li> <li>IN - OUT cable entry</li> <li>Light intensity up to 1</li> </ul> | finish lasts longer                                                                                                                                                                                                                                              |
| Temperature range<br>Degree of protection<br>Degree of impact prote                                                                    | -30°C to +55°C<br>IP66<br>ction IK08                                                                                                                                                                                                                             |
|                                                                                                                                        | Annex 14<br>Doc. 920<br>FAA: AC 150/5<br>FATO, Approach aiming p<br>Medium intensity con<br>Single LED optic techn<br>Durable powder coat<br>IN - OUT cable entry<br>Light intensity up to 2<br>Optional: NVG compa<br>Temperature range<br>Degree of protection |