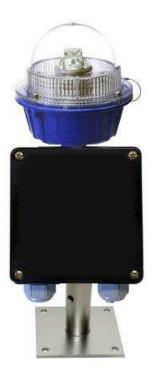

## HELIPORT EQUIPMENT HELICO FATO/APPROACH PERIMETER LIGHT

| Annex 14                                                                                                                               | 14, Volume I - Aerodrome Design and Operations<br>4, Volume II - Heliports<br>51 Heliport Manual<br>5390-2                                                                                                                                                       |
|----------------------------------------------------------------------------------------------------------------------------------------|------------------------------------------------------------------------------------------------------------------------------------------------------------------------------------------------------------------------------------------------------------------|
| FATO, Approach aiming point and Taxiway                                                                                                |                                                                                                                                                                                                                                                                  |
| <ul> <li>Single LED optic techr</li> <li>Durable powder coat</li> <li>IN - OUT cable entry</li> <li>Light intensity up to 1</li> </ul> | finish lasts longer                                                                                                                                                                                                                                              |
| Temperature range<br>Degree of protection<br>Degree of impact prote                                                                    | -30°C to +55°C<br>IP66<br>ction IK08                                                                                                                                                                                                                             |
|                                                                                                                                        | Annex 14<br>Doc. 920<br>FAA: AC 150/5<br>FATO, Approach aiming p<br>Medium intensity con<br>Single LED optic techn<br>Durable powder coat<br>IN - OUT cable entry<br>Light intensity up to 2<br>Optional: NVG compa<br>Temperature range<br>Degree of protection |

## **FATO/APPROACH PERIMETER LIGHT**