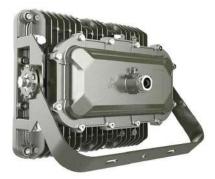

## **EXPLOSION PROOF FLOODLIGHT**

AL-FEX12 50-250W

| Product<br>Application | Petroleum mining, Oil refining, Chemical industry and other dangerous environment<br>Suitable for Zone 1 and Zone 2 of explosive gas environment<br>Suitable for Zone 21 and Zone 22 of flammable dust environment<br>Suitable for T1-T6(T5) of temperature group<br>It could work for places with high protection requirements and poor wet environment                                                              |
|------------------------|-----------------------------------------------------------------------------------------------------------------------------------------------------------------------------------------------------------------------------------------------------------------------------------------------------------------------------------------------------------------------------------------------------------------------|
| Features               | LED light source, with an average service life of up to 100,000 hours.<br>Power supply adopts wide voltage for constant current output, and has short-circuit and<br>over-voltage protection<br>Heat dissipation: Explosion-proof electrical box and lamp holder double cavity design<br>Excellent heat dissipation performance ensuring the service life of the lamp<br>Anti-corrosion Grade WF2<br>Ex d e mb IIC T6 |

## **EXPLOSION PROOF FLOODLIGHT**

Power: 50-250W Input Voltage: AC110-240V, 50/60Hz (on request DC24V) Protection Level: IP66 Beam spread 90° Anti-corrosion Grade WF2 Ex d e mb IIC T6 Gb Efficacy: 120lm/w Power factory > 0.95 Temperature range - 30°C to + 50°C Correlated Color Temperature (CCT): 3000K/5000K/6500K Color Rendering Index > 75Ra Service Life 100,000 hours Warranty: 3 years (on request 5 years) Dimensions: 374\*276\*171mm Weight: 9.0kg