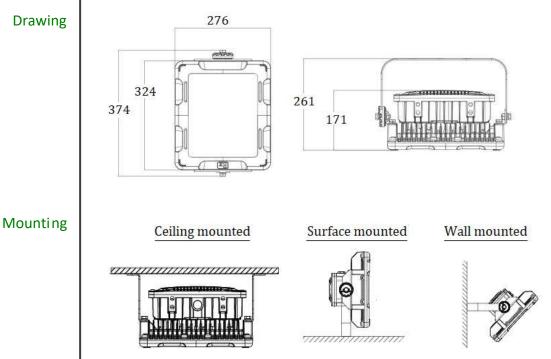

## **EXPLOSION PROOF FLOODLIGHT**

Power: 50-250W Input Voltage: AC110-240V, 50/60Hz (on request DC24V) Protection Level: IP66 Beam spread 90° Anti-corrosion Grade WF2 Ex d e mb IIC T6 Gb Efficacy: 120lm/w Power factory > 0.95 Temperature range - 30°C to + 50°C Correlated Color Temperature (CCT): 3000K/5000K/6500K Color Rendering Index > 75Ra Service Life 100,000 hours Warranty: 3 years (on request 5 years) Dimensions: 374\*276\*171mm Weight: 9.0kg