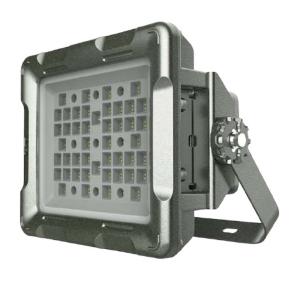

## **EXPLOSION PROOF FLOODLIGHT**

AL-FEX12 50-250W

| Product<br>Application | Petroleum mining, Oil refining, Chemical industry and other dangerous environment<br>Suitable for Zone 1 and Zone 2 of explosive gas environment<br>Suitable for Zone 21 and Zone 22 of flammable dust environment<br>Suitable for T1-T6(T5) of temperature group<br>It could work for places with high protection requirements and poor wet environment                                                              |
|------------------------|-----------------------------------------------------------------------------------------------------------------------------------------------------------------------------------------------------------------------------------------------------------------------------------------------------------------------------------------------------------------------------------------------------------------------|
| Features               | LED light source, with an average service life of up to 100,000 hours.<br>Power supply adopts wide voltage for constant current output, and has short-circuit and<br>over-voltage protection<br>Heat dissipation: Explosion-proof electrical box and lamp holder double cavity design<br>Excellent heat dissipation performance ensuring the service life of the lamp<br>Anti-corrosion Grade WF2<br>Ex d e mb IIC T6 |

## **EXPLOSION PROOF FLOODLIGHT**

Power: 50-250W Input Voltage: AC110-240V, 50/60Hz (on request DC24V) Protection Level: IP66 Beam spread 90° Anti-corrosion Grade WF2 Ex d e mb IIC T6 Gb Efficacy: 120lm/w Power factory > 0.95 Temperature range - 30°C to + 50°C Correlated Color Temperature (CCT): 3000K/5000K/6500K Color Rendering Index > 75Ra Service Life 100,000 hours Warranty: 3 years (on request 5 years) Dimensions: 374\*276\*171mm Weight: 9.0kg