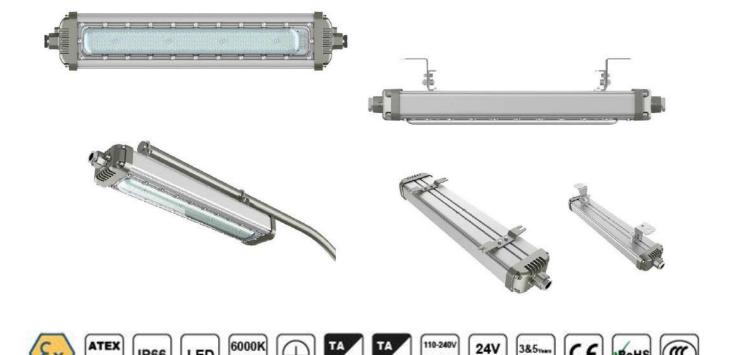

## **EXPLOSION PROOF LINEAR LIGHT**

AL-LEX12 20-60W

Product Application Petroleum mining, Oil refining, Chemical industry and other dangerous environment

Suitable for Zone 1 and Zone 2 of explosive gas environment

Explosion proof grade: Ex IIC T6 Gb /Ex tD A21 IP66 T80

Tel.: +44(0)7361108806 web: www.aerolight.uk mail: info@aerolight.uk

## **EXPLOSION PROOF LINEAR LIGHT**

**Specifications** 

LED 2835

Power: 20W / 30W / 40W / 60W

Input Voltage: AC110-240V, 50/60Hz (on request DC24V)

Protection Level: IP66

Beam spread 120°

Anti-corrosion Grade WF2

Ex IIC T6 Gb /Ex tD A 21 IP66 T80

Efficacy: 120lm/w

Power factory > 0.95

Temperature range  $-30^{\circ}$ C to  $+50^{\circ}$ C

Correlated Color Temperature (CCT): 3000K/6000K

Color Rendering Index > 70Ra

Service Life 100,000 hours