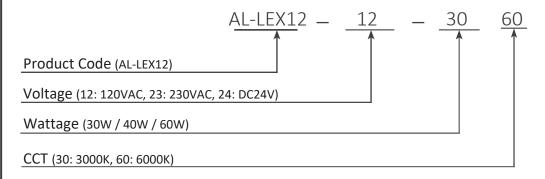

e die-casting parts are treated with high-pressure electrostatic spraying, the fasteners are stainless steel.

Explosion proof grade: Ex IIC T6 Gb /Ex tD A21 IP66 T80

Tel.: +44(0)7361108806 web: www.aerolight.uk mail: info@aerolight.uk

## **EXPLOSION PROOF LINEAR LIGHT**



**Specifications** 

LED 2835

Power: 20W / 30W / 40W / 60W

Input Voltage: AC110-240V, 50/60Hz (on request DC24V)

Protection Level: IP66

Beam spread 120°

Anti-corrosion Grade WF2

Ex IIC T6 Gb /Ex tD A 21 IP66 T80

Efficacy: 120lm/w

Power factory > 0.95

Temperature range  $-30^{\circ}$ C to  $+50^{\circ}$ C

Correlated Color Temperature (CCT): 3000K/6000K

Color Rendering Index > 70Ra

Service Life 100,000 hours

Warranty: 3 years (on request 5 years)

Dimensions: 635\*125\*77mm

Weight: 3.0kg

## Product Code



### **Drawing**



#### Mounting