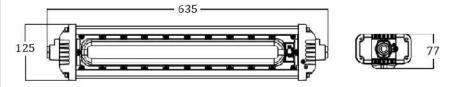

Warranty: 3 years (on request 5 years)

Dimensions: 635\*125\*77mm

Weight: 3.0kg

### **Drawing**