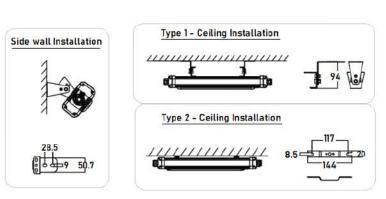

high-pressure electrostatic spraying, the fasteners are stainless steel.

Explosion proof grade: Ex IIC T6 Gb /Ex tD A21 IP66 T80

Tel.: +44(0)7361108806 web: www.aerolight.uk mail: info@aerolight.uk

## **EXPLOSION PROOF LINEAR LIGHT**



**Specifications** 

LED 2835

Power: 20W / 30W / 40W / 60W

Input Voltage: AC110-240V, 50/60Hz (on request DC24V)

Protection Level: IP66

Beam spread 120°

Anti-corrosion Grade WF2

Ex IIC T6 Gb /Ex tD A 21 IP66 T80

Efficacy: 120lm/w

Power factory > 0.95

Temperature range  $-30^{\circ}$ C to  $+50^{\circ}$ C

Correlated Color Temperature (CCT): 3000K/6000K

Color Rendering Index > 70Ra

Service Life 100,000 hours

Warranty: 3 years (on request 5 years)

Dimensions: 635\*125\*77mm

Weight: 3.0kg

## Product Code



### **Drawing**



#### Mounting